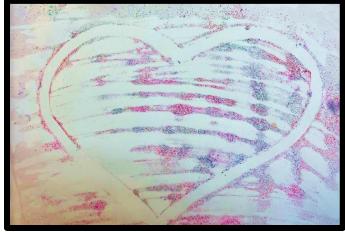

## Technique of the Month

Our technique of the month is quick marbling. We took a bowl of water On the surface of the water we use the ruler to scratch the chalk pastels or street chalk leaving a dusty coating on the top. We then lowered the paper in and when we pulled it out, it created a marble effect.