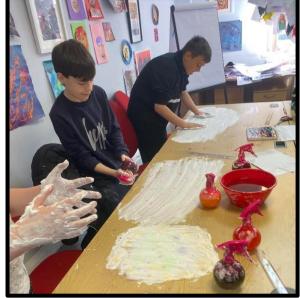

## Messy Art

Art work included in this month's newsletter was created by Aidan, Bianca, Caitlin, Chelsea, Noah, Archie, Reece, Ash, Daisy Rio, Thomas, Stevie, Bella, Charlie, Sophie, Charlie & Ford