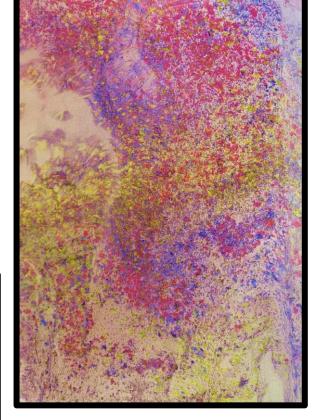

## Technique of the Month

Our technique of the month is quick marbling. We took a bowl of water On the surface of the water we use the ruler to scratch the chalk pastels or street chalk leaving a dusty coating on the top. We then lowered the paper in and when we pulled it out, it created a marble effect.