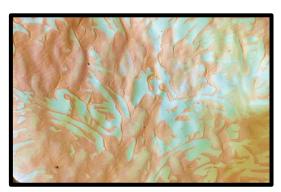

## Technique of the Month

Our technique of the month is quick marbling. We took a bowl of water On the surface of the water we use the ruler to scratch the chalk pastels or street chalk leaving a dusty coating on the top. We then lowered the paper in and when we pulled it out, it created a marble effect.