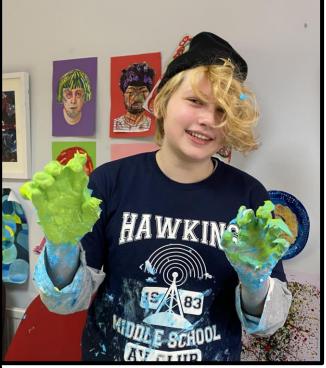

## Messy Art

Art work included in this month's newsletter was created by Aidan, Bianca, Caitlin, Chelsea, Noah, Archie, Reece, Ash, Daisy Rio, Thomas, Stevie, Bella, Charlie, Sophie, Charlie & Ford