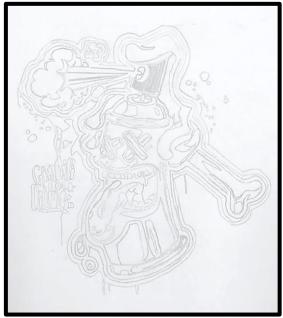

## Messy Art

Art work included in this month's newsletter was created by Aidan, Bianca, Caitlin, Chelsea, Noah, Archie, Reece, Ash, Daisy Rio, Thomas, Stevie, Bella, Charlie, Sophie, Charlie & Ford