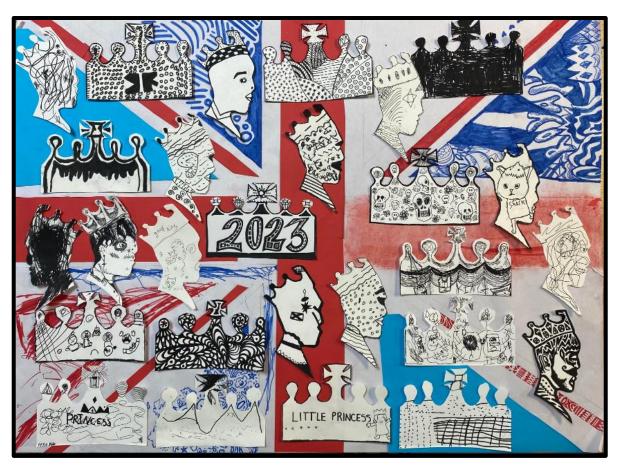

## Coronation Art

Young people expressed their creativity in this large shared art piece recognising the upcoming King's coronation.

Art work included in this month's newsletter was created by Aidan, Bianca, Caitlin, Chelsea, Noah, Archie, Reece, Ash, Daisy Rio, Thomas, Stevie, Bella, Charlie, Sophie, Charlie & Ford