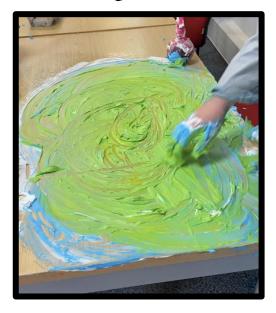

## Messy Art

Art work included in this month's newsletter was created by Aidan, Bianca, Caitlin, Chelsea, Noah, Archie, Reece, Ash, Daisy Rio, Thomas, Stevie, Bella, Charlie, Sophie, Charlie & Ford