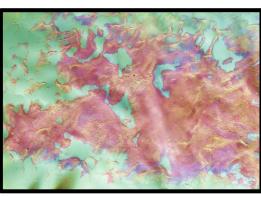

## Technique of the Month

Our technique of the month is quick marbling. We took a bowl of water On the surface of the water we use the ruler to scratch the chalk pastels or street chalk leaving a dusty coating on the top. We then lowered the paper in and when we pulled it out, it created a marble effect.