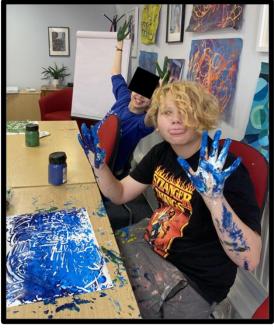

## Messy Art

Art work included in this month's newsletter was created by Aidan, Bianca, Caitlin, Chelsea, Noah, Archie, Reece, Ash, Daisy Rio, Thomas, Stevie, Bella, Charlie, Sophie, Charlie & Ford