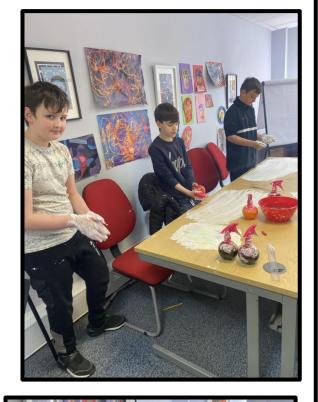

## Messy Art

Art work included in this month's newsletter was created by Aidan, Bianca, Caitlin, Chelsea, Noah, Archie, Reece, Ash, Daisy Rio, Thomas, Stevie, Bella, Charlie, Sophie, Charlie & Ford